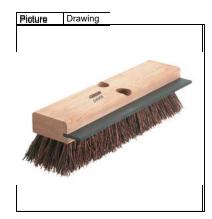

## Deck Scrub Brush

Heavy duty Osborn deck brush with hardwood block and built-in squeegee.